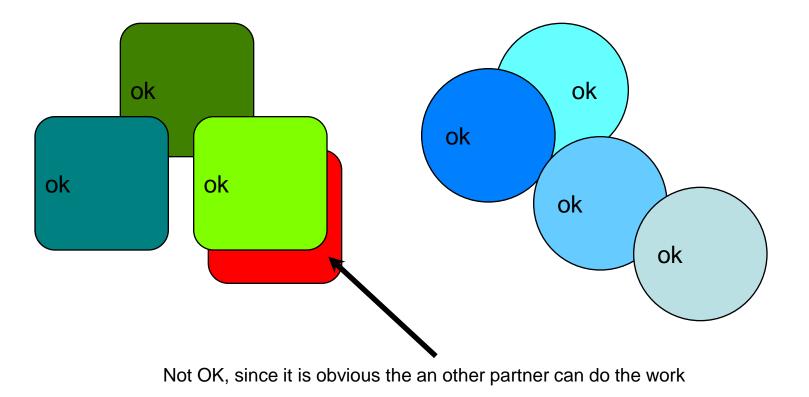

# It is important that

- you are honest (to your self)
- that you can break down the problem/task into more or less independent sub-task
- each sub-task need a partner who are "the best" to just this sub-task
  - for this partner it is not a sub-task, it is the "world" and that is exactly the way each partner should feel

Communicate and Interact!

- some (outsider) evaluates the complementarity of skills
- first now you can think on writing a proposal