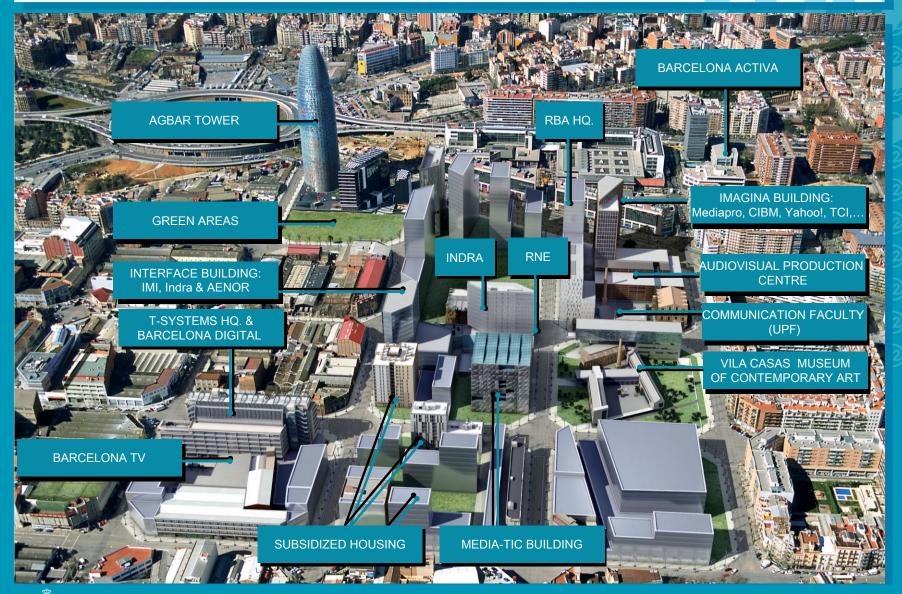

## 22@Barcelona: Clusters & activities

# Media Cluster

| Companies             | MediaPro, Lavinia, Cromosoma        |
|-----------------------|-------------------------------------|
| Institutions          | RNE, CAC, Barcelona TV              |
| Specifics spaces      | Audiovisual Production Centre (PBM) |
| Universities          | UPF, UB, UOC                        |
| Technological centers | Barcelona Media-Innovation Centre   |
| Incubators            | Barcelona Activa - Almogavers       |
| Residences            | Melon District / Ciutadella         |
| Dissemination         | Media Factory                       |

# ICT Cluster

| Companies             | T-Systems, Indra, Telefónica           |
|-----------------------|----------------------------------------|
| Institutions          | CMT, Localret, AENOR                   |
| Specifics spaces      | Interface building, Media-TIC building |
| Universities          | UB, UPC                                |
| Technological centers | BDigital Tech Centre                   |
| Incubators            | Barcelona Activa - Glòrias             |
| Residences            | Melon District                         |
| Dissemination         | Cibernarium                            |