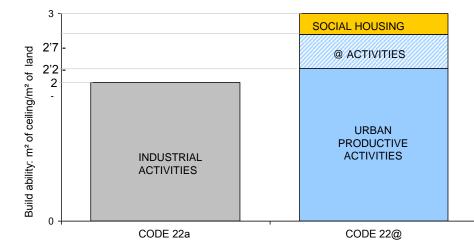

#### Balance public and private benefits:

| PRIVATE BENEFITS                                             | PUBLIC BENEFITS                                                                                    |
|--------------------------------------------------------------|----------------------------------------------------------------------------------------------------|
| <ul> <li>More productive uses:</li> <li>22a → 22@</li> </ul> | <ul> <li>Free cession of land:<br/>10% for 7@ facilities<br/>10% for subsidized housing</li> </ul> |
| <ul> <li>Higher density:</li> <li>2→ 2,2 / 2,7</li> </ul>    | 10% for green areas<br>• Eventual opening of streets                                               |
| <ul> <li>Leadind edge<br/>infrastructures</li> </ul>         | <ul> <li>Financing a part of the Special<br/>Infrastructure Plan</li> </ul>                        |