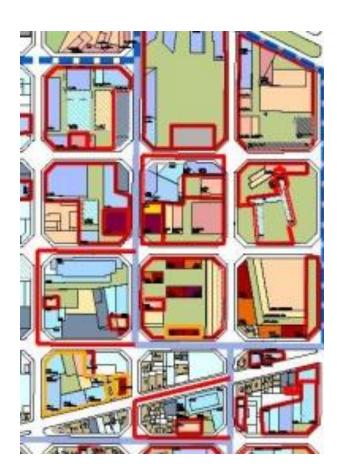

--------------|---------------------------------------------------|
| New gross floor space                                                               | 4.000.000 m <sup>2</sup>                          |
| <ul> <li>Productive Activities</li> <li>Housing, facilities and services</li> </ul> | 3.200.000m <sup>2</sup><br>800.000 m <sup>2</sup> |
| Increase in green spaces                                                            | 114.000 m²                                        |
| Increase in facilities                                                              | 145.000 m <sup>2</sup>                            |
| Investment in infrastructures                                                       | 200 million €                                     |



### Urban planning. Density



#### Increase density:



#### Balance public and private benefits:

| PRIVATE BENEFITS                                             | PUBLIC BENEFITS                                                                                    |
|--------------------------------------------------------------|----------------------------------------------------------------------------------------------------|
| <ul> <li>More productive uses:</li> <li>22a → 22@</li> </ul> | <ul> <li>Free cession of land:<br/>10% for 7@ facilities<br/>10% for subsidized housing</li> </ul> |
| <ul> <li>Higher density:</li> <li>2→ 2,2 / 2,7</li> </ul>    | 10% for green areas<br>• Eventual opening of streets                                               |
| <ul> <li>Leadind edge<br/>infrastructures</li> </ul>         |