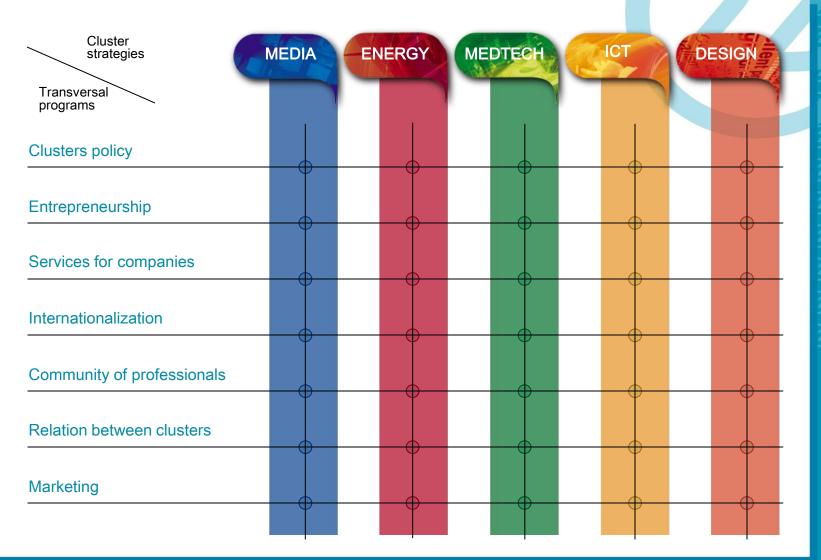

## Urban clusters

Leadership of projects: current situation and forecast

## 22@Barcelona: Clusters & activities