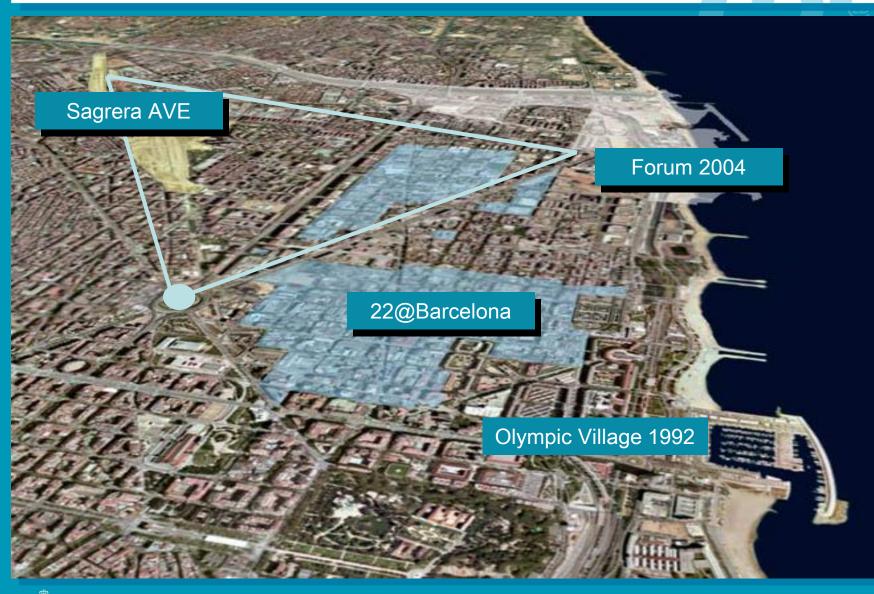

# 2 22@Barcelona: Where

# Among the main European capitals

# Barcelona's Metropolitan Area

#### 22@Barcelona, included in the Ensanche's plan (1859)